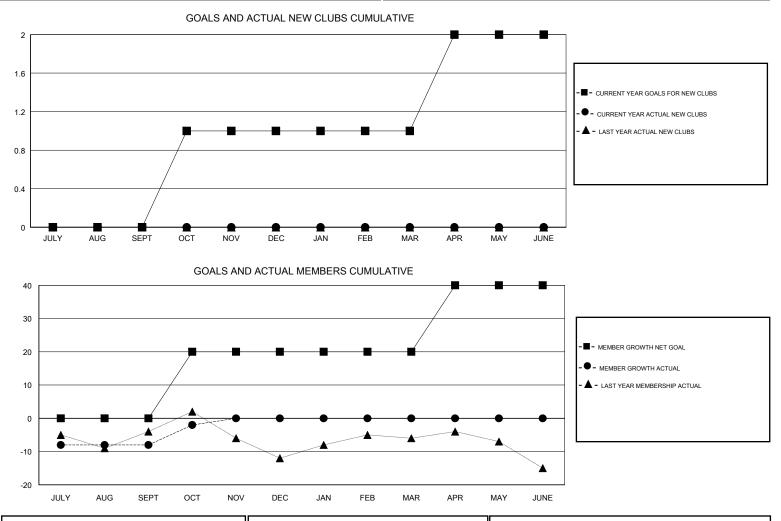

## LOCATION REP OF SOUTH AFRICA

GMT CA

| Clubs<br>RESULTS FOR 2018-2019 |   |   |   | Members<br>RESULTS FOR 2018-2019 |    |    |    |
|--------------------------------|---|---|---|----------------------------------|----|----|----|
|                                |   |   |   |                                  |    |    |    |
| JULY/AUG/SEPT                  | 0 | 0 | 0 | JULY/AUG/SEPT                    | 0  | 10 | 13 |
| OCT/NOV/DEC                    | 1 | 0 | 0 | OCT/NOV/DEC                      | 20 | 6  | 0  |
| JAN/FEB/MAR                    | 0 | 0 | 0 | JAN/FEB/MAR                      | 0  | 0  | 0  |
| APR/MAY/JUNE                   | 1 | 0 | 0 | APR/MAY/JUNE                     | 20 | 0  | 0  |